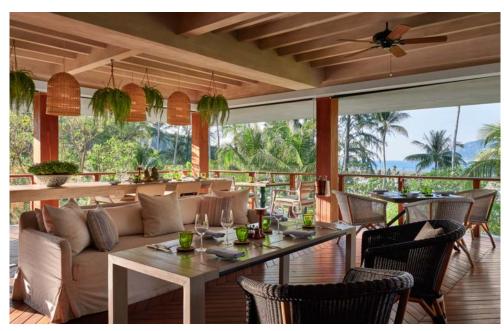

# Rosewood Phuket

Found in exquisite Emerald Bay, Rosewood Phuket is a secluded tropical hideaway and evocative expression of a traditional fisherman village. Innovative architecture infuses a timeless elegance, blending organically with lush natural landscapes and subtle Thai influences along a 600-meter beachfront. Tranquillity and refinement capture the essence of a luxury beach residence, awakening true feelings of escape in all 71 pavilions and villas, with minimum areas of 130 square meters, private pool and serene garden or partial sea views. An array of culinary journeys envisioned through four distinct outlets complement an integrated wellness concept, fitness center, events space, Explorer Kids Club and a beachside pool, for an authentic sense of place.